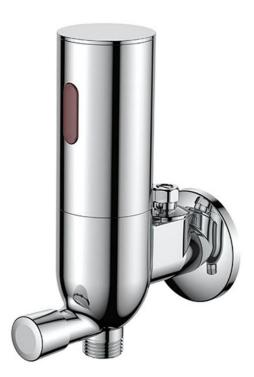

Brand: TCK, China

Name: Urinal flush valve with manual control

Item Code: 202BM66 DC

Designer:

Color / Finish: Chrome

Dimensions: 136.5 x 165 x 48 mm

## Product info:

• Infra-red sensor exposed urinal flush valve

• With mechanical override push button

Power Supply: DC 6V

Flow rate: I/flush at 3 bar

Flow pressure: 1~5 bar (15~70 psi)

Flushing of pipe must be done before fittings are installed. Failure to do so voids the warranty. Follow cleaning instructions and avoid using any harmful chemicals.