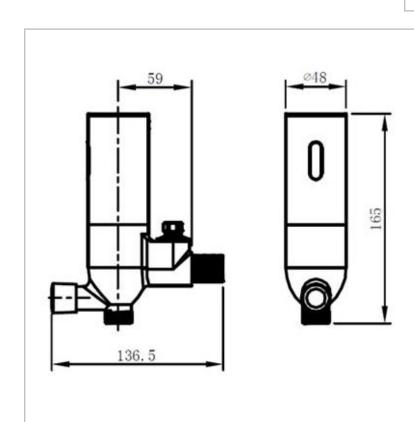

Brand: TCK, China

Name: Urinal flush valve with manual control

Item Code: 202BM66 DC

Designer:

Color / Finish: Chrome

Dimensions: 136.5 x 165 x 48 mm