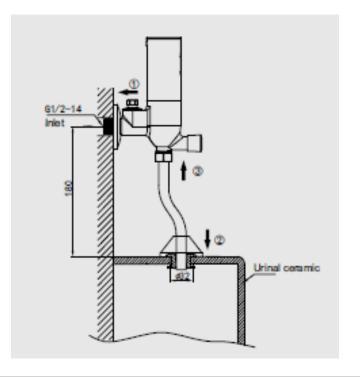

## Product info:

• Infra-red sensor exposed urinal flush valve

• With mechanical override push button

Power Supply: DC 6V

Flow rate: I/flush at 3 bar

Flow pressure: 1~5 bar (15~70 psi)

Flushing of pipe must be done before fittings are installed. Failure to do so voids the warranty. Follow cleaning instructions and avoid using any harmful chemicals.